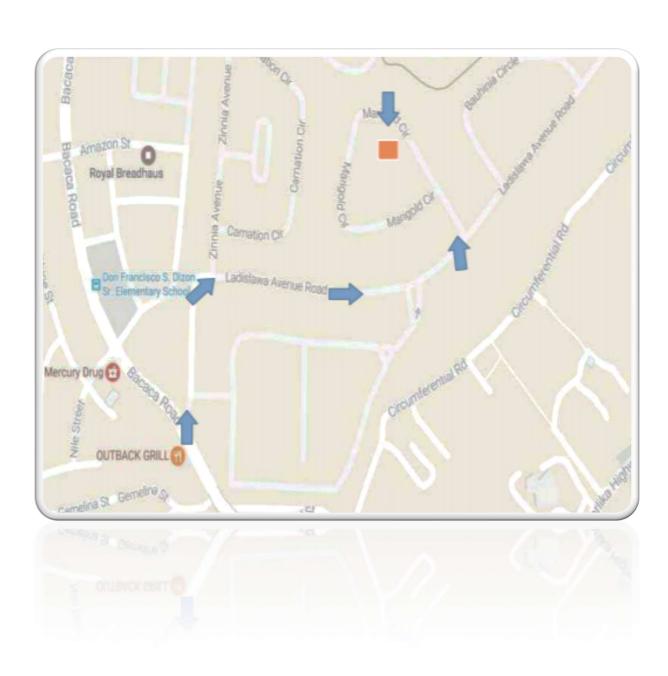

l Sugar**

Maramag, Bukidnon

• SS & Line Design – as Owner's Engr.



Lamsan, Inc. - Power Factor Correction



APEX - 69KV Transmission Line



APEX - 138KV Transmission Line







### **GAISANO CHAIN OF MALLS**

- Provide consultancy works in all electrical connections particularly on Primary Metering side as well as generator interconnecting lines.
- Provide consultancy works on Oil Circuit Breaker/Cable Termination / Panel Relay Replacement and Reconfiguration.
- Substation Installation of 3000KVA, 13.8kv complete with circuit breaker protection and relaying & instrumentation.





### **MINDANAO REGION**

### **Over 20 Customer's Project**

Undertaken on Solar PV System

Installation of Solar PV System On-grid & Off-grid













## **Our Organization**



### WHERE TO FIND US