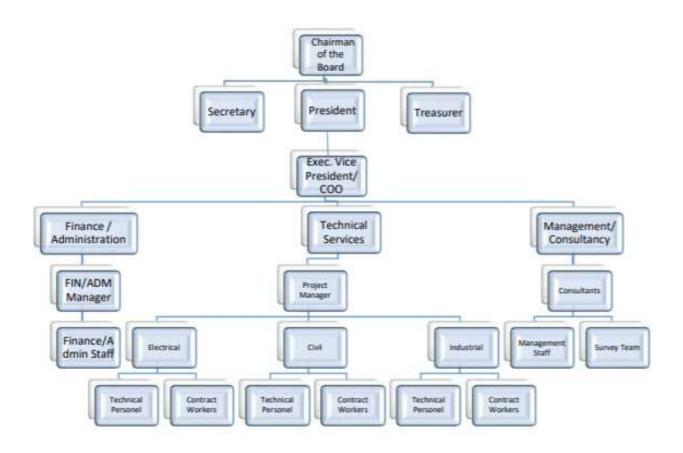

wer Plant.

### **Crystal Sugar**

Maramag, Bukidnon

• SS & Line Design – as Owner's Engr.



Lamsan, Inc. - Power Factor Correction



APEX - 69KV Transmission Line



APEX - 138KV Transmission Line







### **GAISANO CHAIN OF MALLS**

- Provide consultancy works in all electrical connections particularly on Primary Metering side as well as generator interconnecting lines.
- Provide consultancy works on Oil Circuit Breaker/Cable Termination / Panel Relay Replacement and Reconfiguration.
- Substation Installation of 3000KVA, 13.8kv complete with circuit breaker protection and relaying & instrumentation.





### **MINDANAO REGION**

### **Over 20 Customer's Project**

Undertaken on Solar PV System

Installation of Solar PV System On-grid & Off-grid













## **Our Organization**



### WHERE TO FIND US