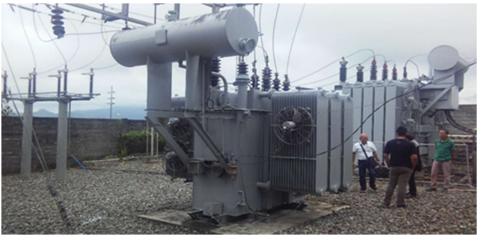

#### **Philippines**

Substation Electrical Design, Equipment Specifications, Construction, Wiring, Testing of Electrical Equipment, Relay Setting Calculations, Testing & Commissioning of the following substations owned by Davao Light & Power Company & Hedcor, located in Davao City & Benguet respectively:

### Substation Name | Location | Year | Energized

- Hedcor Ampohaw Hydroelectric Plant | Ampohaw, Benuet | 1991 | 12/8/4 MVA 69/23/2.4kV
- Ernesto Aboitiz Substation | Bajada, Davao City | 1996 | 150MVA, 138/69/13.8kV
- 3. Matina Substation | Brgy. Matina, Davao City | 1997 | 15/20/25 MVA, 27/13.8kV
- P. Reyes Substation | P. Reyes St., Davao City | 1998 | 20/26/33 MVA, 67/13.8 kV
- R. Castillo Substation | R. Castillo St., Davao City2000 | 20/26/33 MVA, 67/13.8 kV
- Panacan Substation | Brgy. Panacan,
   Davao City|2002| 20/26/33 MVA,
   67/13.8 kV
- 7. Calinan Substation | Brgy. Calinan, Davao City | 2003 | 12 MVA, 67/13.8 KV
- 8. San Vicente Substation | Panabo City [2004 10 MVA, 67/13.8 kV
- 9. Bunawan Substation | Brgy. Bunawan, Davao City |2006| 2 x 50 MVA, 138/69/13.8 kV

#### **Detailed Scope of Work**

- Supervise Physical Design of Substations.
- Electrical for Prepare Design Protection Relaying, Control, Metering & Instrumentation Current Power Circuit.
- 3. Prepare Technical Specifications of Substation Equipment, such as Power Transformer, Breakers, Voltage Transformers, Transformers, Disconnectors, Surge Arresters, Protective Relays, Switchboard Meters, Annunciators Power Circuit.
- 4. Supervise in the Installation of Power Transformer, Instrument Transformers, Breakers, Disconnectors, Surge Arresters, Switchboard Panels, and Relays.
- 5. Supervise in Testing & Commissioning of all Substation Equipment.