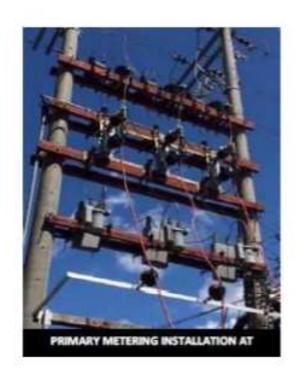

### **GAISANO CHAIN OF MALLS**

- Provide consultancy works in all electrical connections particularly on Primary Metering side as well as generator interconnecting lines.
- Provide consultancy works on Oil Circuit Breaker/Cable Termination / Panel Relay Replacement and Reconfiguration.
- Substation Installation of 3000KVA, 13.8kv complete with circuit breaker protection and relaying & instrumentation.