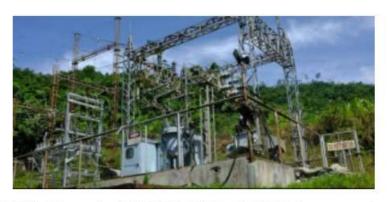

### Substation Name | Location | Year | Energized

- Hedcor Ampohaw Hydroelectric Plant | Ampohaw, Benuet | 1991 | 12/8/4 MVA 69/23/2.4kV
- Ernesto Aboitiz Substation | Bajada, Davao City | 1996 | 150MVA, 138/69/13.8kV
- 3. Matina Substation | Brgy. Matina, Davao City | 1997 | 15/20/25 MVA, 27/13.8kV
- P. Reyes Substation | P. Reyes St., Davao City | 1998 | 20/26/33 MVA, 67/13.8 kV
- R. Castillo Substation | R. Castillo St., Davao City2000 | 20/26/33 MVA, 67/13.8 kV
- Panacan Substation | Brgy. Panacan,
   Davao City|2002| 20/26/33 MVA,
   67/13.8 kV
- 7. Calinan Substation | Brgy. Calinan, Davao City | 2003 | 12 MVA, 67/13.8 KV
- 8. San Vicente Substation | Panabo City [2004 10 MVA, 67/13.8 kV
- 9. Bunawan Substation | Brgy. Bunawan, Davao City |2006| 2 x 50 MVA, 138/69/13.8 kV